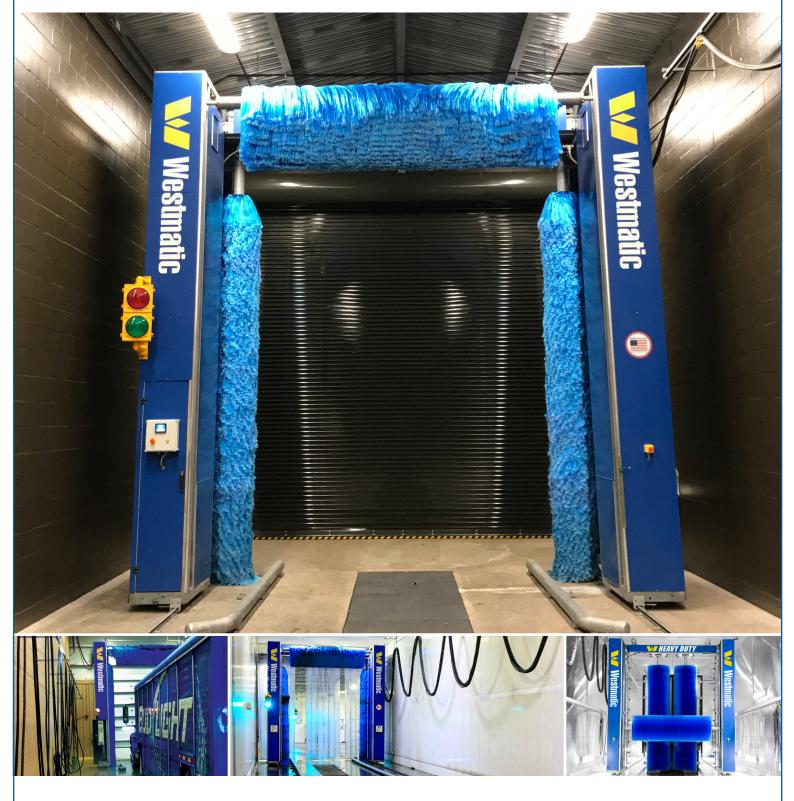

### School Buses, Transit Buses, Motorcoach, Tractor-Trailers, Straight Trucks, Heavy Equipment

Westmatic's state-of-the-art Rollover Large Vehicle Wash Systems are ideal for lower volume fleets that have a less demanding wash schedule. The machine is designed for public or private fleets where our brushes can safely and effectively clean vehicles of various shapes and sizes. We offer two brush rollover models – the Multiwash and the Heavy-Duty Combination.

Our rollover/gantry system thoroughly washes the vehicle using a top brush and two vertical overlapping side brushes. The brushes intelligently wash around mirrors and other vehicle protrusions and can be installed in most existing wash bays.

The **Multiwash** is available in a 2 or 3 brush configuration, and is capable of washing in a brush mode only.

The **Heavy-Duty Combination** features a 3 brush configuration, pre-soak chemical arch, and a high-pressure /touchless mode.

#### STANDARD FEATURES:

- 2 or 3-Brush Configuration, Full-Density Polyethylene Material Filaments
- Overlapping Brush Movements for Thorough Front and Rear Cleaning
- Hot-Dipped Galvanized Framework
- LCD Touchscreen Wash Program Selector
- On-Board Digital Maintenance Manual
- On-Board Programming
- Maintenance-Free Straps (No Chains)
- Variable Frequency Drive Motors | Soft Start
- Mirror Protection Programming
- Bicycle Rack Protection Programming
- Advanced PLC Controls
- Automatic Vehicle Sizing and Contouring System
- Ethernet or Wi-Fi Enabled Remote Diagnostics

#### **EQUIPMENT OPTIONS | UPGRADES:**

- Drive-Through Adaption Package
- Over-Head Crane Rail Drive
- Pre-Soak Arch (Multiple Steps)
- High-Pressure/Touchless Mode
- High-Speed Rotating Nozzles
- High-Pressure Chassis Wash
- High-Pressure Wheel Wash
- Water Recycling
- Water Purification
- Spot-Free Rinse | Reverse Osmosis System
- Water Softening
- Rinse Agent | Wax Applications
- Dryer System
- RFID Fleet Monitoring
- Manual Detail Wands, Pressure Washers
- Stainless Steel Framework